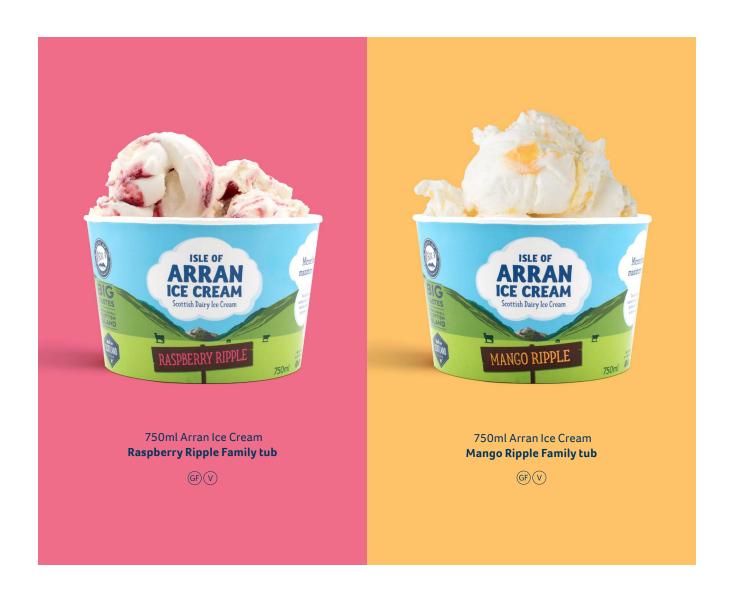

# Family tubs

Our family tubs are ideal for sharing (or not!). Enjoy straight from the tub or serve alongside with your favourite dessert. You have eight of our favourite flavours to choose from.

# Family tubs

Our family tubs are ideal for sharing (or not!). Enjoy straight from the tub or serve alongside with your favourite dessert. You have eight of our favourite flavours to choose from.

Scooping range