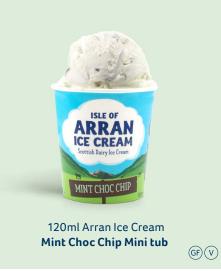

### Mini tubs

Our mini tubs come with a handy wee spoon, hidden under the lid, perfect for eating on the go...!

Available in 7 delicious flavours.

(GF)(V)

#### Ice Creams

| Traditional    | GF V     | Scottish Tablet  | (GF) (V) | Cookies & Cream | V        |
|----------------|----------|------------------|----------|-----------------|----------|
| Strawberry     | (GF) (V) | Raspberry Ripple | GF (V    | Salted Caramel  | (GF) (V) |
| Chocolate      | (GF) (V) | Rum & Raisin     | (GF) (V) | Banoffee        | (GF) (V) |
| Mint Choc Chip | (GF) (V) | Cranachan        | V        | Coconut         | (GF) (V) |
| Toffee Fudge   | (GF) (V) | Mango Ripple     | (GF) (V) | Arran Gold      | (GF) (V) |