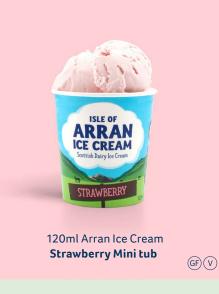

### Mini tubs

Our mini tubs come with a handy wee spoon, hidden under the lid, perfect for eating on the go...!

Available in 7 delicious flavours.

(GF)(V)