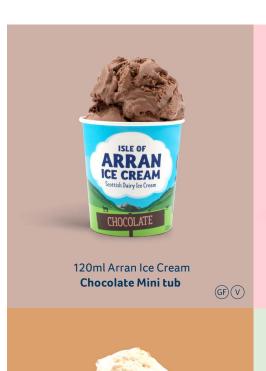

### Mini tubs

Our mini tubs come with a handy wee spoon, hidden under the lid, perfect for eating on the go...!

Available in 7 delicious flavours.

(GF)(V)