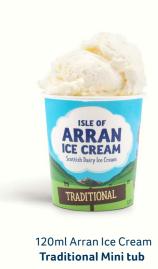

### Mini tubs

Our mini tubs come with a handy wee spoon, hidden under the lid, perfect for eating on the go...!

Available in 7 delicious flavours.

(GF)(V)