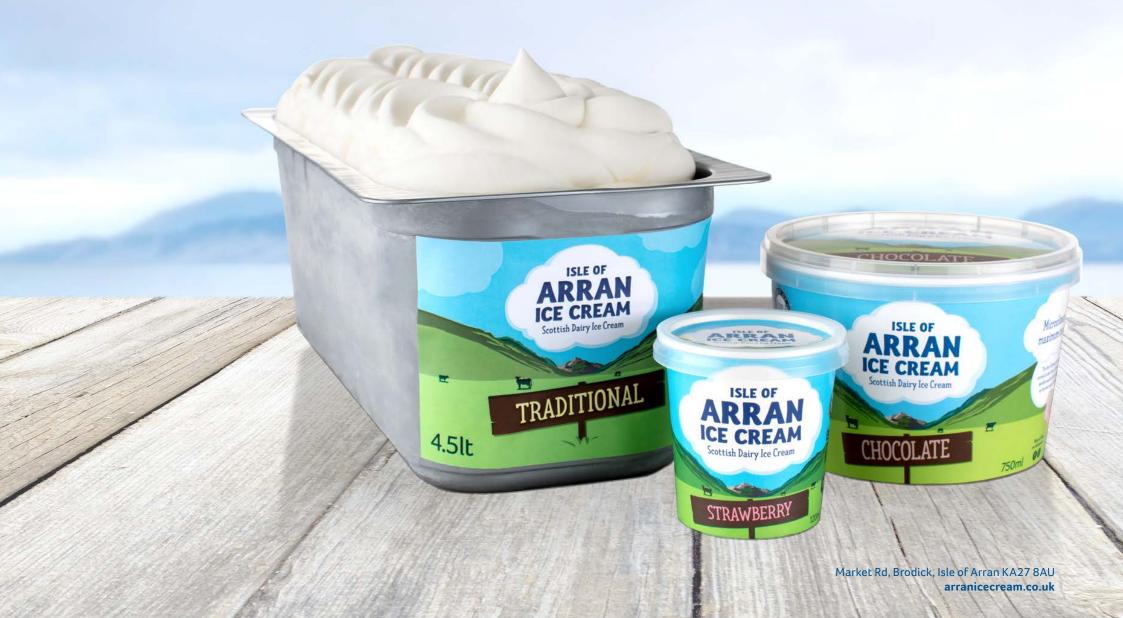

# Family tubs

Our family tubs are ideal for sharing (or not!). Enjoy straight from the tub or serve alongside with your favourite dessert. You have eight of our favourite flavours to choose from.

# Family tubs

Our family tubs are ideal for sharing (or not!). Enjoy straight from the tub or serve alongside with your favourite dessert. You have eight of our favourite flavours to choose from.

Scooping range

Our 4.5 litre Scooping 'Napoli' Tubs are available in a wide variety of flavours:

ISLE OF

Scottish Dairy Ice Cream

TRADITIONAL

4.5lt