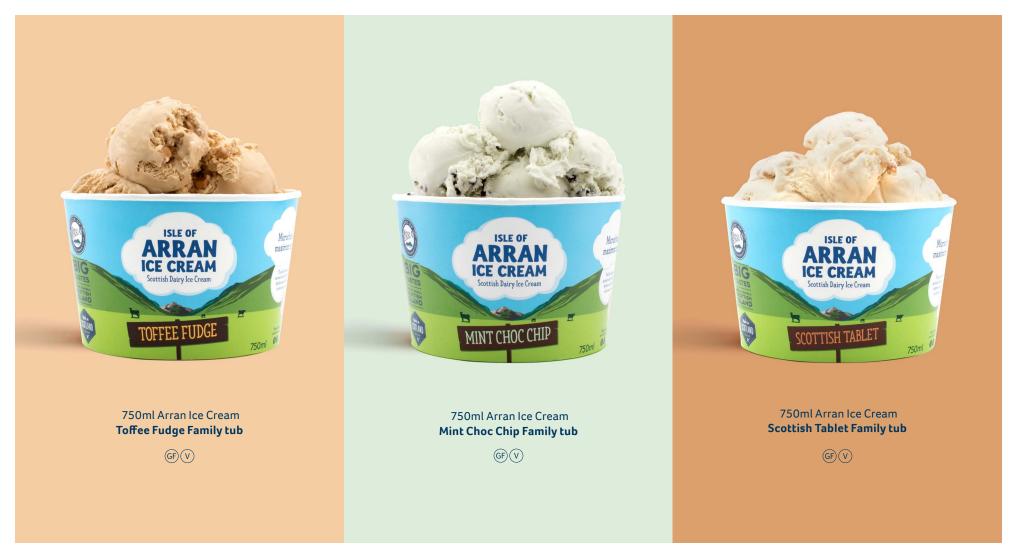

# Family tubs

Our family tubs are ideal for sharing (or not!). Enjoy straight from the tub or serve alongside with your favourite dessert. You have eight of our favourite flavours to choose from.

# Family tubs

Our family tubs are ideal for sharing (or not!). Enjoy straight from the tub or serve alongside with your favourite dessert. You have eight of our favourite flavours to choose from.

Scooping range