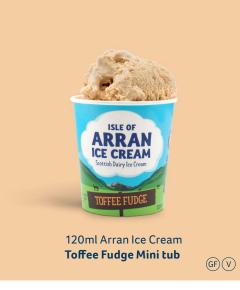

### Mini tubs

Our mini tubs come with a handy wee spoon, hidden under the lid, perfect for eating on the go...!

Available in 7 delicious flavours.

(GF)(V)

#### Ice Creams

| Traditional    | GF V     | Scottish Tablet  | (GF) (V) | Cookies & Cream | V        |
|----------------|----------|------------------|----------|-----------------|----------|
| Strawberry     | (GF) (V) | Raspberry Ripple | GF (V    | Salted Caramel  | (GF) (V) |
| Chocolate      | (GF) (V) | Rum & Raisin     | (GF) (V) | Banoffee        | (GF) (V) |
| Mint Choc Chip | (GF) (V) | Cranachan        | V        | Coconut         | (GF) (V) |
| Toffee Fudge   | (GF) (V) | Mango Ripple     | (GF) (V) | Arran Gold      | (GF) (V) |