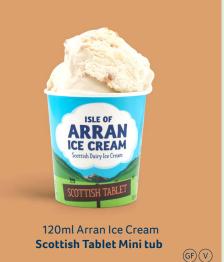

### Mini tubs

Our mini tubs come with a handy wee spoon, hidden under the lid, perfect for eating on the go...!

Available in 7 delicious flavours.

(GF)(V)

#### Ice Creams

| Traditional    | GF V     | Scottish Tablet  | (GF) (V) | Cookies & Cream | V        |
|----------------|----------|------------------|----------|-----------------|----------|
| Strawberry     | (GF) (V) | Raspberry Ripple | GF (V    | Salted Caramel  | (GF) (V) |
| Chocolate      | (GF) (V) | Rum & Raisin     | (GF) (V) | Banoffee        | (GF) (V) |
| Mint Choc Chip | (GF) (V) | Cranachan        | V        | Coconut         | (GF) (V) |
| Toffee Fudge   | (GF) (V) | Mango Ripple     | (GF) (V) | Arran Gold      | (GF) (V) |